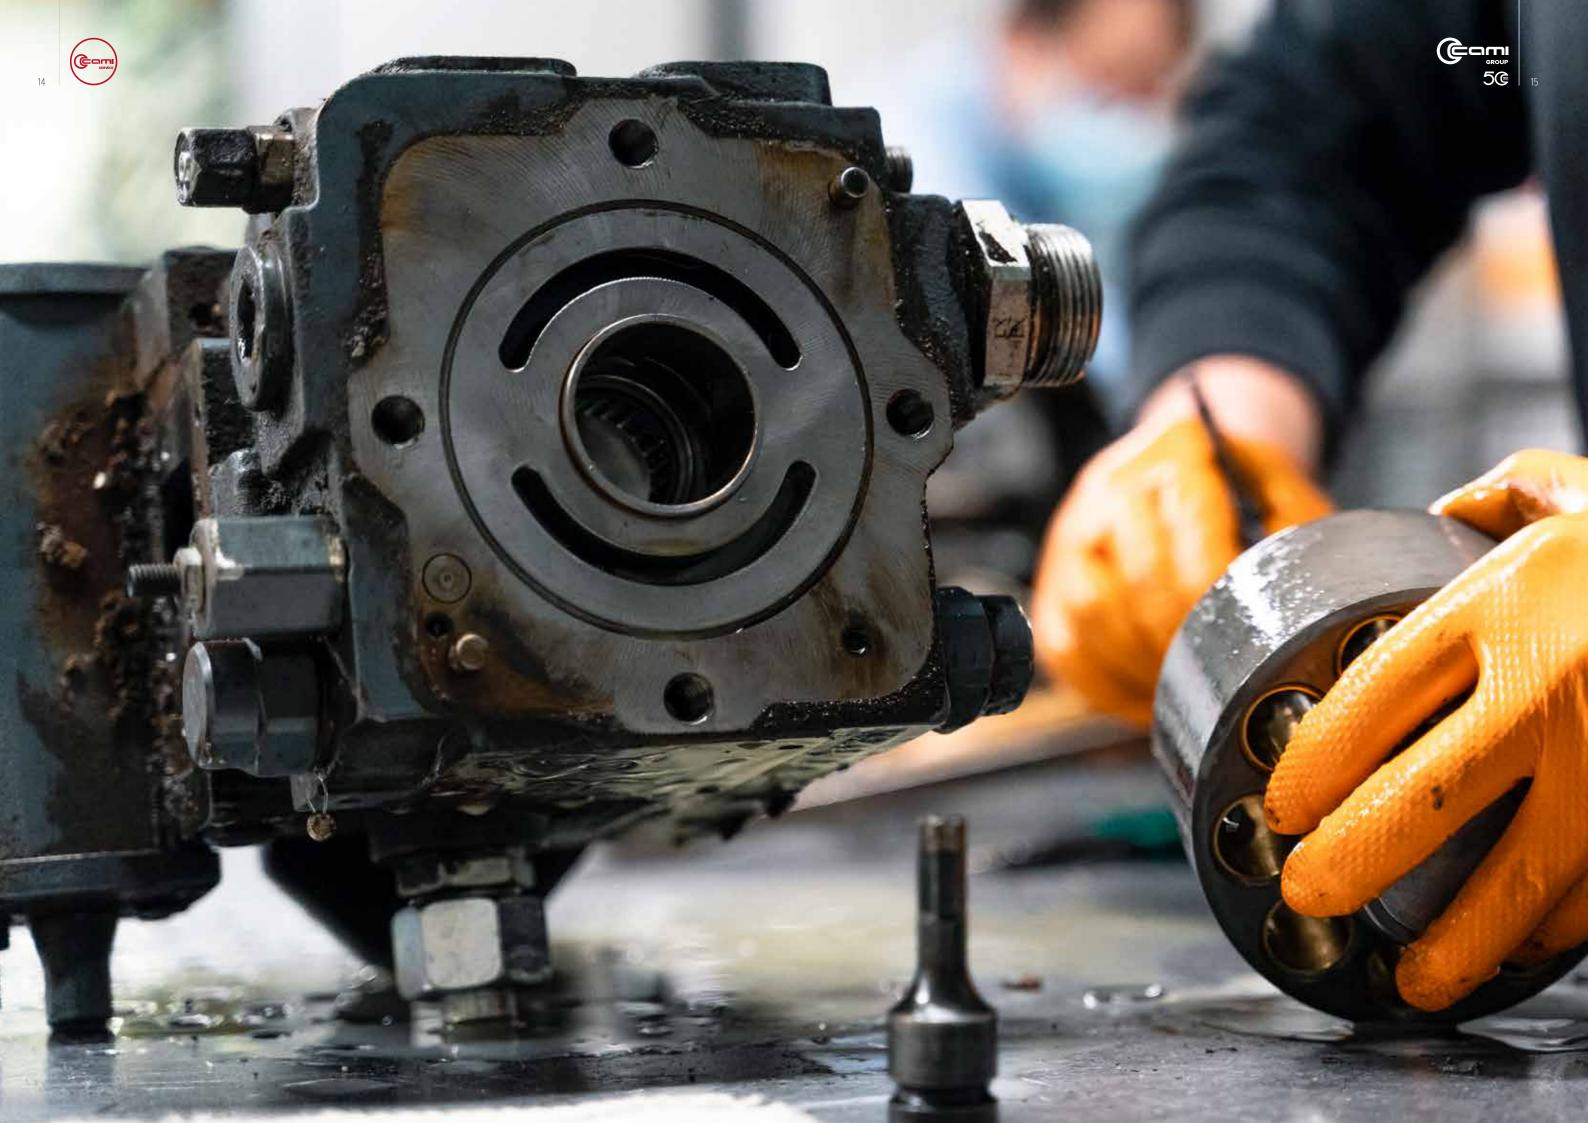

#### **WEAR CONTROL**

The technician checks the state of the damage and decides whether it is repairable or not. In the latter case, we can provide alternative units from scratch.

#### **UNIT ANALYSIS**

After the diagnostic and inspection phase on the part to detect the problem, it is possible to estimate the work with certainty.

#### COATING

The unit is then coated to increase the quality of work and restore it to proper working order.