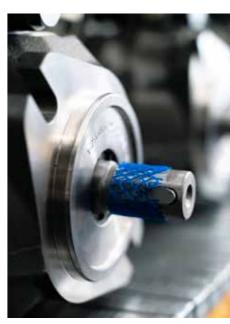

#### A SERVICE STRUCTURED IN 10 STEPS

A workflow that is precise and well tracked at every step is the strength of our CAMI Service division. From the telephone call up to the completion of the repair, every step is managed with an eye to Industry 4.0 with MES software to optimise processing and to carry out the work as efficiently as possible. In addition, CAMI operators monitor the job step-by-step in order to keep the customer informed of its status.

#### **UNIT DISASSEMBLY**

The unit arrives at the island workstations of our in-house department, where it is carefully disassembled.

### **UNIT ASSEMBLY**

Thanks to special automated platform scales that facilitate the assembly of the various components, the unit is reassembled on site by the technician.