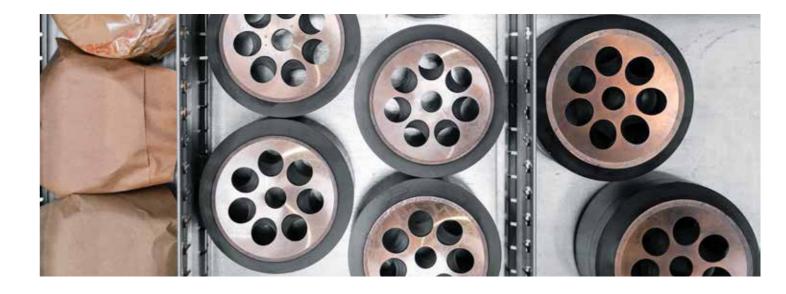

#### THE FIGURES OF CAMI SERVICE

The high quality of our work is supported by the **three automated vertical warehouses** for **handling hydraulic components and spare parts**.

They are the core of CAMI Service's efficiency, guarantee of **speed**, **punctuality** and **safety**. Over 40,000 items are handled here, including 630 complete units from the best brands on the world market.

40.500

**ITEMS** 

630 COMPLETE UNITS

2.450 REPAIRS PER YEAR

4.120 SQM IN TWO PLANTS

4
AUTOMATED VERTICAL WAREHOUSES